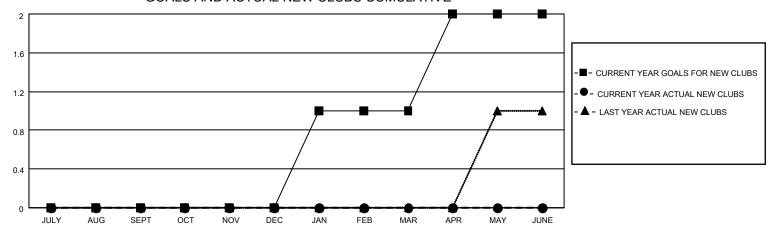

## GOALS AND ACTUAL NEW CLUBS CUMULATIVE

## MONTHLY MEMBERSHIP PROGRESS REPORT

LOCATION REP OF SOUTH AFRICA

District 410 W

| Clubs RESULTS FOR 2022-2023 |   |   |   | Members RESULTS FOR 2022-2023 |    |    |    |
|-----------------------------|---|---|---|-------------------------------|----|----|----|
|                             |   |   |   |                               |    |    |    |
| JULY/AUG/SEPT               | 0 | 0 | 0 | JULY/AUG/SEPT                 | 5  | 43 | 42 |
| OCT/NOV/DEC                 | 0 | 0 | 0 | OCT/NOV/DEC                   | 10 | 24 | 67 |
| JAN/FEB/MAR                 | 1 | 0 | 0 | JAN/FEB/MAR                   | 15 | 39 | 44 |
| APR/MAY/JUNE                | 1 | 0 | 0 | APR/MAY/JUNE                  | 20 | 0  | 0  |