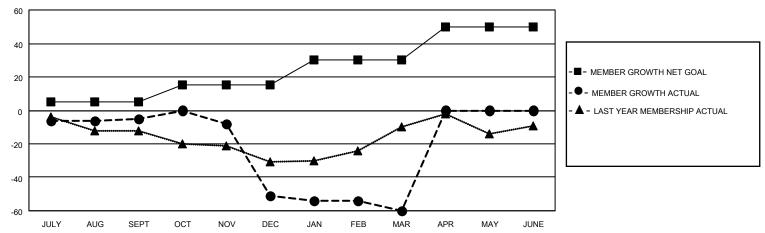

## GOALS AND ACTUAL MEMBERS CUMULATIVE

| DROPPED CLUBS: 0 |     | 32 CLUBS OF 56 ADDED 1 OR<br>MORE NEW MEMBERS | GENDER DISTRIBUTION            |              |  |
|------------------|-----|-----------------------------------------------|--------------------------------|--------------|--|
|                  |     | MORE NEW MEMBERS                              | MALE                           | 508 (53.42%) |  |
|                  |     |                                               | FEMALE 443 (46.58%)            |              |  |
| DROPPED MEMBERS  |     |                                               | NON BINARY                     | 0 (0.00%)    |  |
|                  |     |                                               | PREFER NOT TO ANSWER 0 (0.00%) |              |  |
| DECEASED         | 15  |                                               |                                |              |  |
| CLUB CANCELLED   | 0   | CLICK HERE FOR CUMULATIVE                     | TOTAL FAMILY UNIT MEMBERS      | 3 222        |  |
| OTHER            | 138 | MEMBERSHIP DATA                               |                                |              |  |
| TOTAL            | 153 |                                               | FAMILY MEMBERS PAYING HAI      | LF DUES 115  |  |
|                  |     |                                               |                                |              |  |

## MONTHLY MEMBERSHIP PROGRESS REPORT

LOCATION REP OF SOUTH AFRICA

District 410 W

| Clubs RESULTS FOR 2022-2023 |   |   |   | Members RESULTS FOR 2022-2023 |    |    |    |
|-----------------------------|---|---|---|-------------------------------|----|----|----|
|                             |   |   |   |                               |    |    |    |
| JULY/AUG/SEPT               | 0 | 0 | 0 | JULY/AUG/SEPT                 | 5  | 43 | 42 |
| OCT/NOV/DEC                 | 0 | 0 | 0 | OCT/NOV/DEC                   | 10 | 24 | 67 |
| JAN/FEB/MAR                 | 1 | 0 | 0 | JAN/FEB/MAR                   | 15 | 39 | 44 |
| APR/MAY/JUNE                | 1 | 0 | 0 | APR/MAY/JUNE                  | 20 | 0  | 0  |